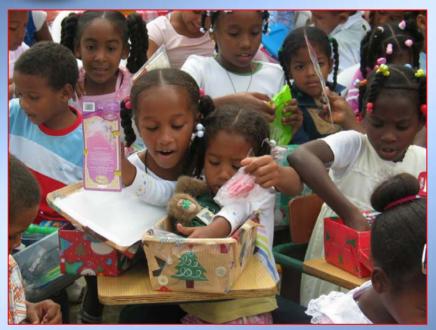

Simple shoe box gifts let hurting children know that they are not forgotten. These gifts may be the first some children have ever received. Along with the smiles and laughter that come with the gifts, children learn about the love of Jesus Christ. This is the power of a simple gift.

As you celebrate Christmas, please remember to pray for the children who will be receiving your shoe box gifts. Ask God to prepare their hearts to receive the greatest gift of all, His Son, Jesus Christ.