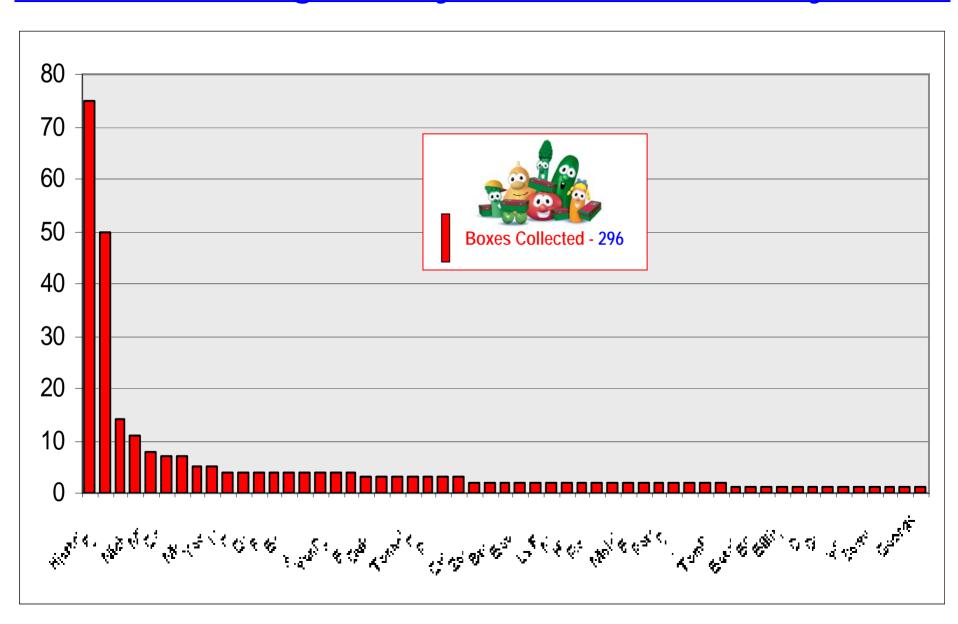

## Gospel Opportunities from Kern County 2009 Individuals Giving Directly to Collection or Relay Center