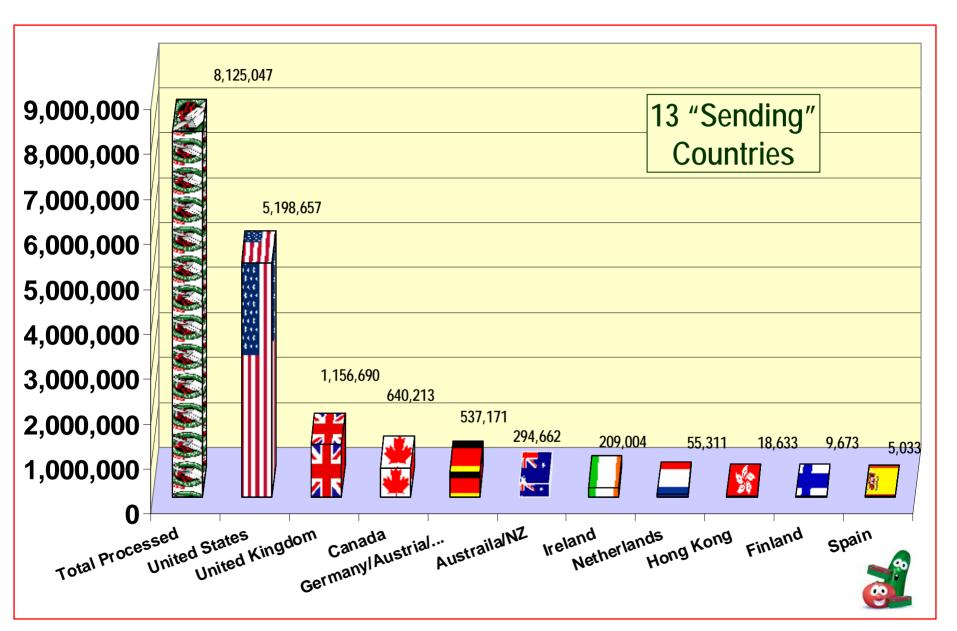

# Operation Christmas Child 2009 Collection Results





His master said, well done, good and faithful servant!
You have been faithful in handling this small amount, so now I will give you more responsibilities.

Let's celebrate together!

Matt 25:23 NLT

#### **Gospel Opportunities from the World**

Shoeboxes Processed in 2009



#### **Gospel Opportunities from the United States**

2009 Shoeboxes Processed at the 7 Processing Centers



### **Gospel Opportunities from the World and Kern County**

**Shoeboxes Collected 2008 - 2009** 





# Kern County Drop Off Locations for 2009





## 2009 Bakersfield Shoebox Gift Destinations

"I tell you, open your eyes and look at the fields! They are ripe for harvest." John 4:35b NIV





## Tracking a Shoe Box

Initiate on www.samaritanspurse.org



Dear Dalton Lockman.

Greetings and Merry Christmas from Samaritan's Purse! Thank you for participating this season in Operation Christmas Child and choosing to Follow Your Box.

Our records indicate that your gift box(es) went to <u>Philippines</u>. For photos, stories, and other details about the ministry of Operation Christ