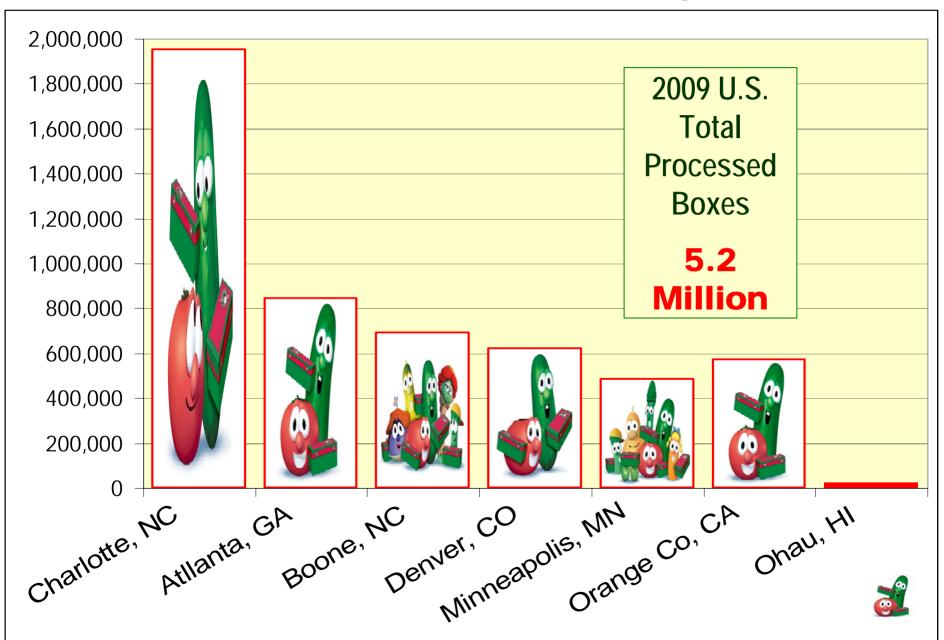

#### **Gospel Opportunities from the United States**

2009 Shoeboxes Processed at the 7 Processing Centers