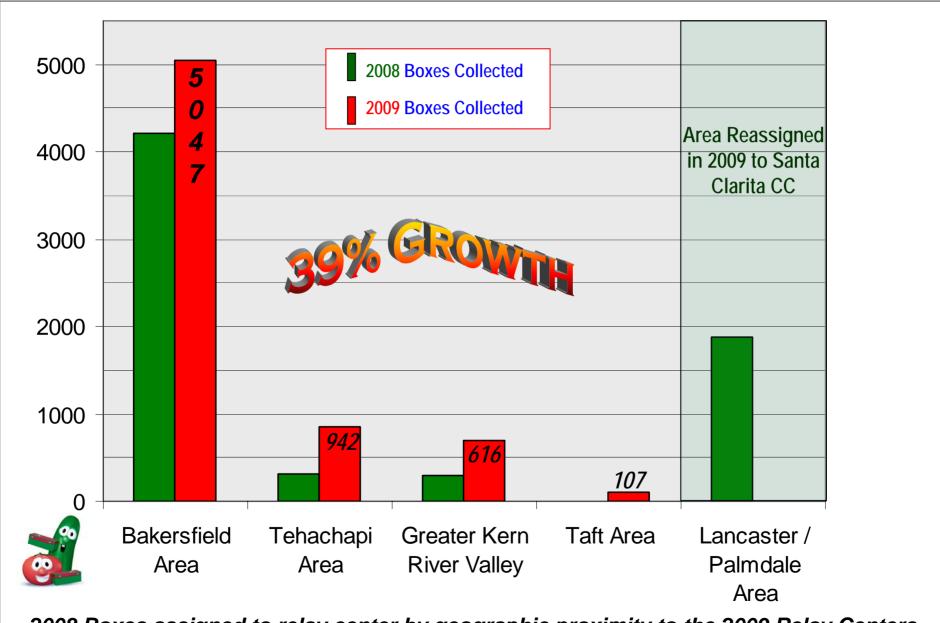

### **Gospel Opportunities from the World and Kern County**

**Shoeboxes Collected 2008 - 2009** 

### **Gospel Opportunities from Kern County**

At the Bakersfield Collection Center

2008 Boxes assigned to relay center by geographic proximity to the 2009 Relay Centers