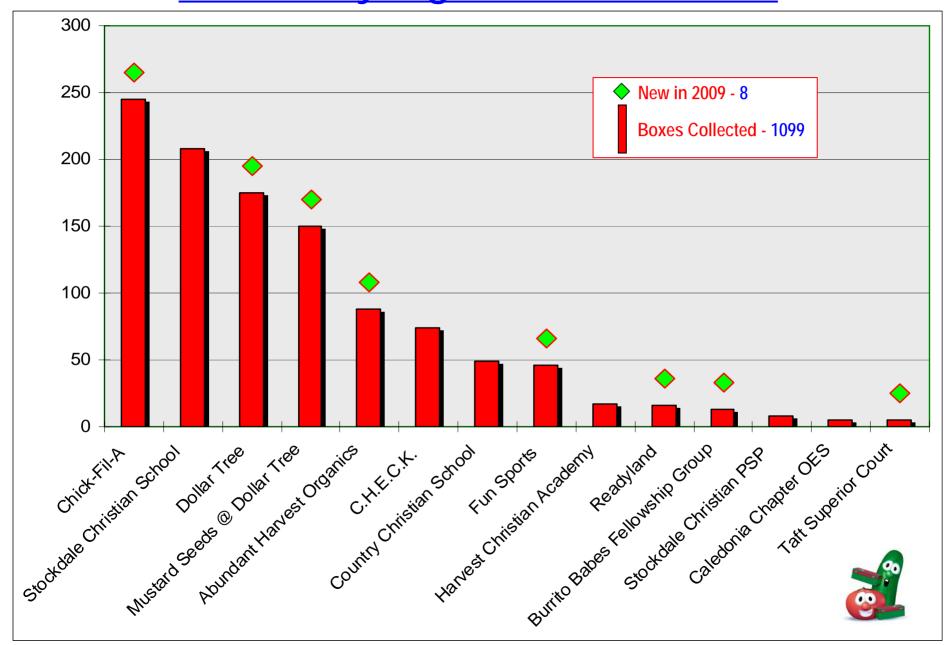

## Gospel Opportunities from Kern County 2009 <a href="Community Organizations/Events">Community Organizations / Events</a>