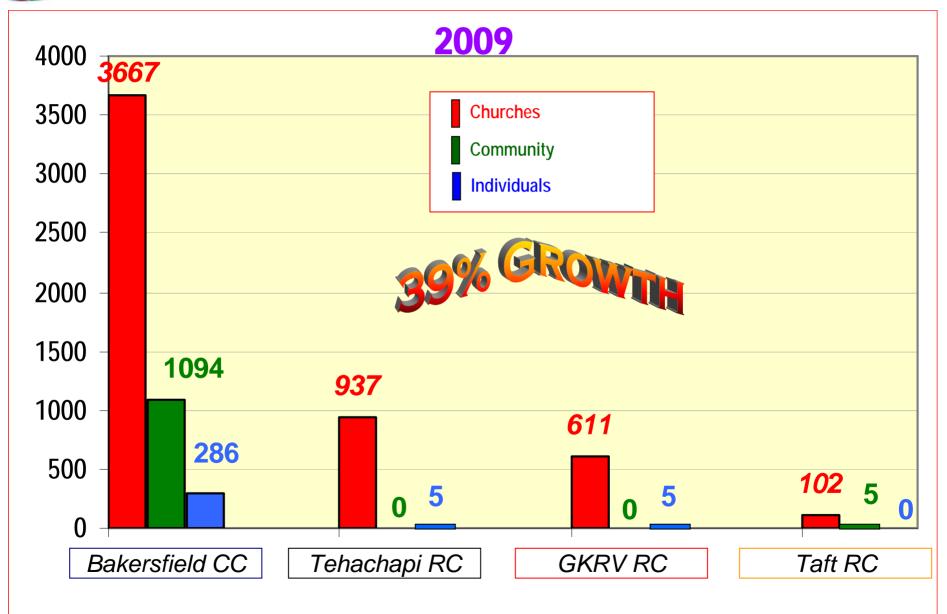

# Gospel Opportunities from Kern County <a href="Categories">Categories</a> - Partitioned by Drop-Off Location

Gospel Opportunities from Kern County 2009 Churches - Partitioned by Drop-Off Location

## Gospel Opportunities from Kern County 2009 <a href="Community Organizations/Events">Community Organizations / Events</a>

## Gospel Opportunities from Kern County 2009 Individuals Giving Directly to Collection or Relay Center