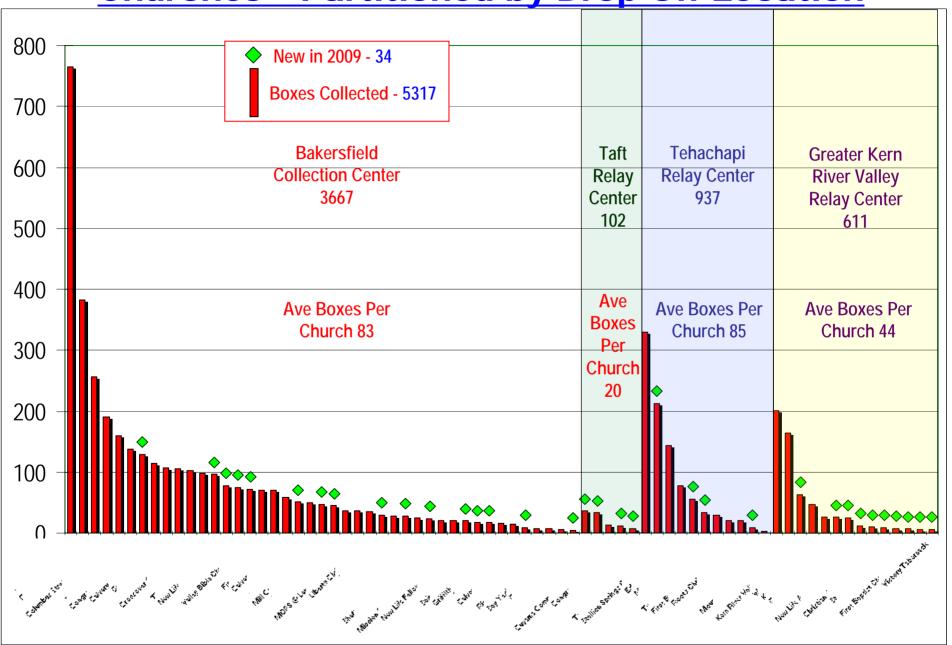

# Gospel Opportunities from Kern County <a href="Categories">Categories</a> - Partitioned by Drop-Off Location

Gospel Opportunities from Kern County 2009 Churches - Partitioned by Drop-Off Location